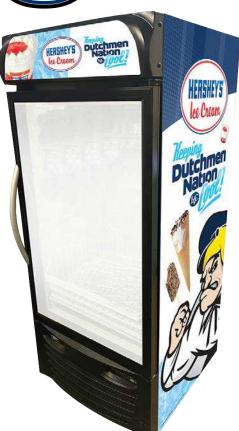

### Custom Graphics Cream

HERSHEY'S Lee Cream

--- Our team will create a customized look for your freezers. It's a great way to grab the attention of students, staff, and visitors!