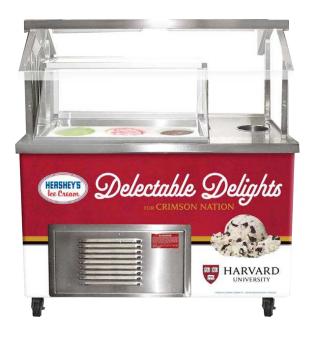

#### **Buffet Cart**

- --- Holds 6 flavors
- -- Has a self-contained water system with a running dip well
- Stainless steel exterior or our creative team will design a custom wrap for your school