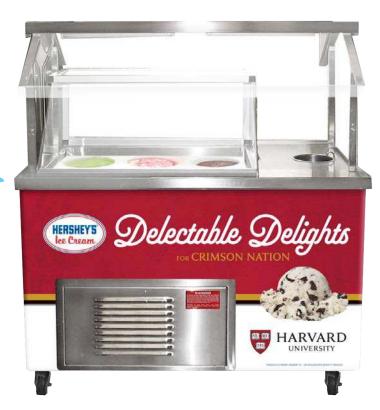

#### **Buffet Cart**

- --- Holds 6 flavors
- -- Has a self-contained water system with a running dip well
- Stainless steel exterior or our creative team will design a custom wrap for your school

### Custom Graphics Cream

HERSHEY'S Lee Cream

--- Our team will create a customized look for your freezers. It's a great way to grab the attention of students, staff, and visitors!