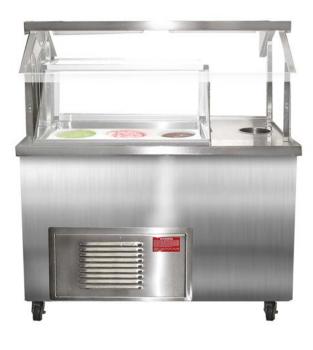

#### **Buffet Cart**

- --- Holds 6 flavors
- -- Has a self-contained water system with a running dip well
- Stainless steel exterior or our creative team will design a custom wrap for your school