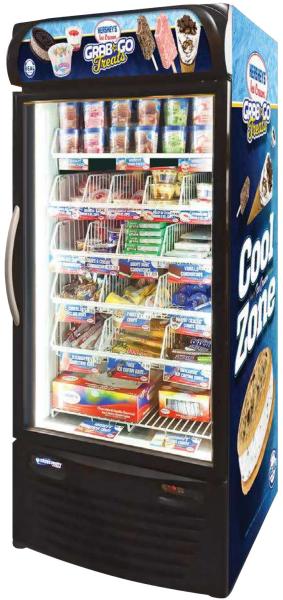

### Full 1603 Pints



- -- Great Recognized Brand which will bring kids back time and again!
- -- Only 6 Pints Per Sleeve which reduces your inventory, saving you money!
- Feel the weight of our full 16oz. pints compared to other premium brands.







### Plan-0-Gram



- 1 Assorted Pints
- 2 Assorted Pints
- 3 Assorted Pints
- 4 Chocolate Sundae cup 6 oz
- 5 Strawberry Sundae Cup 6 oz
- 6 Cooke and Cream Cup 6 oz
- 7 Moose Cone
- 8 Incredible Cone
- 9 Pnutty/Cappuccino Crunch Cone
- 10 Chocolate Éclair Bar
- 11 Strawberry Shortcake Bar
- 12 Strawberry Tropi-Kool® Fruit bar
- 13 Hershey's Vanilla Ice Cream Sandwich
- 14 Polar Bear Chocolate Chip Round Sandwich
- 15 Round ice cream cake







## Upright Freezers 3 Sizes

- **→ NAF-S22**
- **--- USG-13**
- **--- USG-7**





### **Retail Freezers**

2 Sizes

- + 5 Basket Unit Pictured
- + 7 Basket Unit





### Board Plan Programs

#### **Hand Dipped Ice Cream**



#### -- Low Cost Novelties





### Board Plan Programs





**Uur Ice Cream Programs** 

will steer students from eating more expensive meat proteins.

Our Seasonal Flavors
will help prevent menu fatigue.

-- Add Excitement to Any Menu!





### Hand Dipped Sce Cream



**Prevent Menu Fatigue** 

We offer over 80 flavors year-round!

+ Budget

From our Tally Ho (value line) to the finest ice cream produced, we offer a dessert to fit your budget.

**The Lighter Side** 

We offer a large selection of No Sugar added, yogurts, ices, low fat ice cream and sherbets.











- Premium small batch non-dairy frozen desserts.

Perfect for those lookin