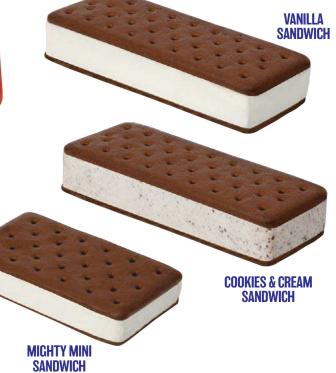

### Plan-0-Gram

- 1 Assorted Pints
- 2 Assorted Pints
- 3 Assorted Pints
- 4 Chocolate Sundae cup 6 oz
- 5 Strawberry Sundae Cup 6 oz
- 6 Cooke and Cream Cup 6 oz
- 7 Moose Cone
- 8 Incredible Cone
- 9 Pnutty/Cappuccino Crunch Cone
- 10 Chocolate Éclair Bar
- 11 Strawberry Shortcake Bar
- 12 Strawberry Tropi-Kool® Fruit bar
- 13 Hershey's Vanilla Ice Cream Sandwich
- 14 Polar Bear Chocolate Chip Round Sandwich
- 15 Round ice cream cake