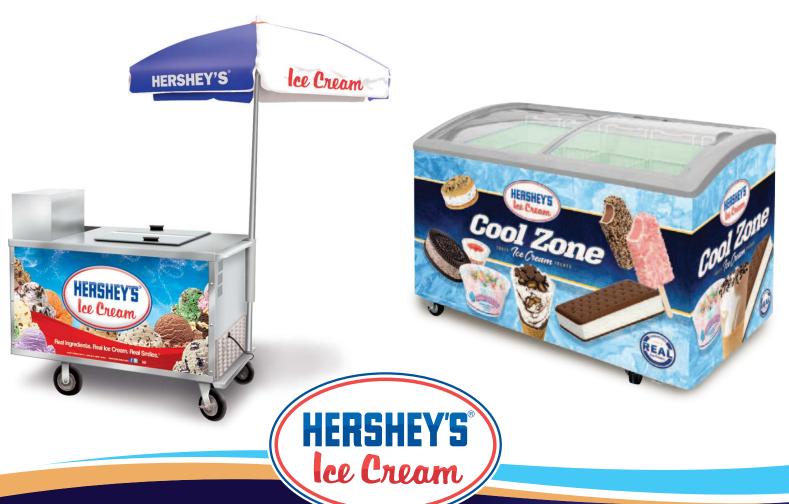

### **Retail Novelty Program**

### **Retail Freezers**

2 Sizes

- + 5 Basket Unit Pictured
- + 7 Basket Unit