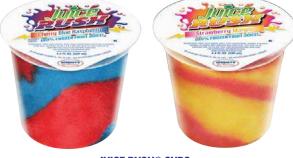

#### **JUICE RUSH CUPS** (Fruit Ice) 1/2 Cup Fruit Equivalent

Strawberry Mango | Blue Raspberry

### Low Cost Movelties

JUICE RUSH® CUPS