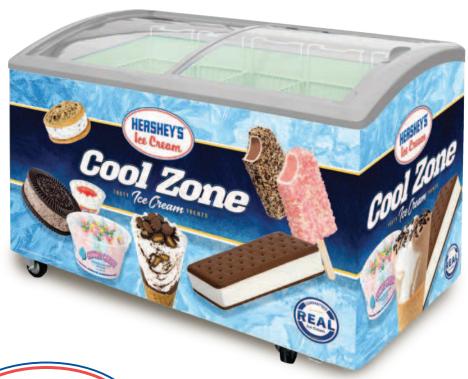

kids back time and again!
- -- Only 6 Pints Per Sleeve which reduces your inventory, saving you money!
- Feel the weight of our full 16oz. pints compared to other premium brands.







### Plan-0-Gram



- 1 Assorted Pints
- 2 Assorted Pints
- 3 Assorted Pints
- 4 Chocolate Sundae cup 6 oz
- 5 Strawberry Sundae Cup 6 oz
- 6 Cooke and Cream Cup 6 oz
- 7 Moose Cone
- 8 Incredible Cone
- 9 Pnutty/Cappuccino Crunch Cone
- 10 Chocolate Éclair Bar
- 11 Strawberry Shortcake Bar
- 12 Strawberry Tropi-Kool® Fruit bar
- 13 Hershey's Vanilla Ice Cream Sandwich
- 14 Polar Bear Chocolate Chip Round Sandwich
- 15 Round ice cream cake







## Upright Freezers 3 Sizes

- **→ NAF-S22**
- **--- USG-13**
- **--- USG-7**





### **Retail Freezers**

2 Sizes

- + 5 Basket Unit Pictured
- + 7 Basket Unit





### Board Plan Programs

#### **Hand Dipped Ice Cream**



#### -- Low Cost Novelties





### Board Plan Programs





**Uur Ice Cream Programs** 

will steer students from eating more expensive meat proteins.

Our Seasonal Flavors
will help prevent menu fatigue.

-- Add Excitement to Any Menu!





### Hand Dipped Sce Cream



**Prevent Menu Fatigue** 

We offer over 80 flavors year-round!

+ Budget

From our Tally Ho (value line) to the finest ice cream produced, we offer a dessert to fit your budget.

**The Lighter Side** 

We offer a large selection of No Sugar added, yogurts, ices, low fat ice cream and sherbets.











- Premium small batch non-dairy frozen desserts.

Perfect for those looking for an alternative to ice cream.



**Chocolate Chunk** 



Simply Vanilla



Clas