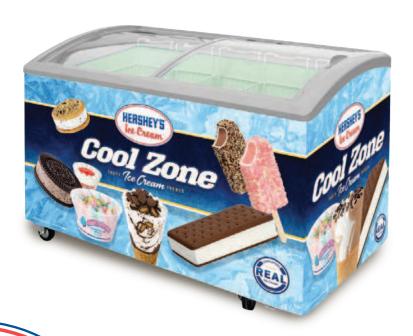

### Custom Graphics Cream

HERSHEY'S Lee Cream

--- Our team will create a customized look for your freezers. It's a great way to grab the attention of students, staff, and visitors!