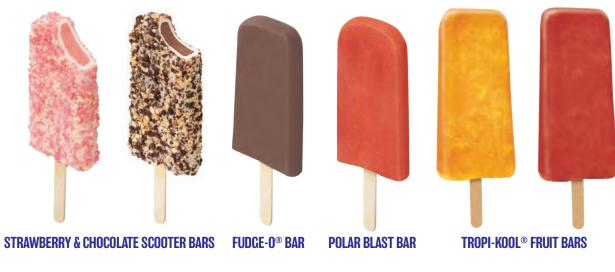

### Plan-0-Gram

- 1 Assorted Pints
- 2 Assorted Pints
- 3 Assorted Pints
- 4 Chocolate Sundae cup 6 oz
- 5 Strawberry Sundae Cup 6 oz
- 6 Cooke and Cream Cup 6 oz
- 7 Moose Cone
- 8 Incredible Cone
- 9 Pnutty/Cappuccino Crunch Cone
- 10 Chocolate Éclair Bar
- 11 Strawberry Shortcake Bar
- 12 Strawberry Tropi-Kool® Fruit bar
- 13 Hershey's Vanilla Ice Cream Sandwich
- 14 Polar Bear Chocolate Chip Round Sandwich
- 15 Round ice cream cake