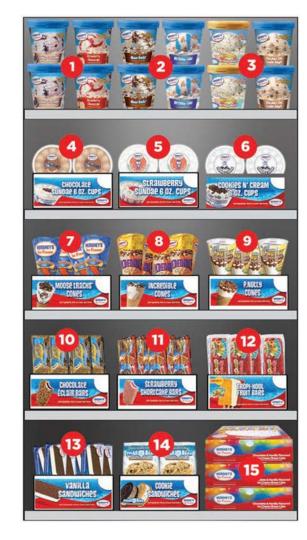

### Plan-0-Gram

- 1 Assorted Pints
- 2 Assorted Pints
- 3 Assorted Pints
- 4 Chocolate Sundae cup 6 oz
- 5 Strawberry Sundae Cup 6 oz
- 6 Cooke and Cream Cup 6 oz
- 7 Moose Cone
- 8 Incredible Cone
- 9 Pnutty/Cappuccino Crunch Cone
- 10 Chocolate Éclair Bar
- 11 Strawberry Shortcake Bar
- 12 Strawberry Tropi-Kool® Fruit bar
- 13 Hershey's Vanilla Ice Cream Sandwich
- 14 Polar Bear Chocolate Chip Round Sandwich
- 15 Round ice cream cake