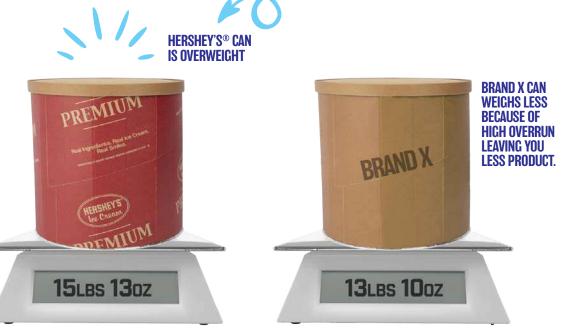

### Let Us Weigh In

-- A common misconception is that all 3 gallon tubs hold the same amount of ice cream.

The fact is, the weight of the tub determines the amount of servings you get, the price you are paying, and the amount of profit each tub yields.

Hershey's® Ice Cream cans weigh 2lbs. 3 oz. MORE than the Brand X can.
More ice cream means more scoops. More scoops means MORE PROFITS!