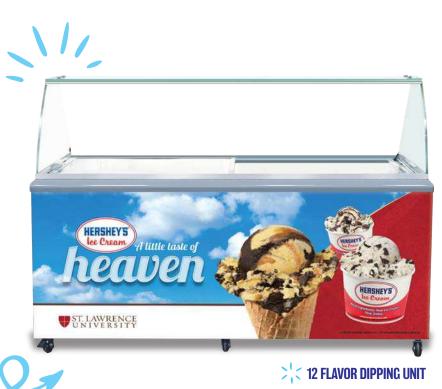

#### **Freezers**

- -- Holds 8 or 12 flavors
- -- On wheels for easy moving and cleaning
- -- Ice cream is tempered correctly to ease dipping and increase yields
- --- Our creative team can design a custom wrap for your school

### Custom Graphics Cream

HERSHEY'S Lee Cream

--- Our team will create a customized look for your freezers. It's a great way to grab the attention of students, staff, and visitors!