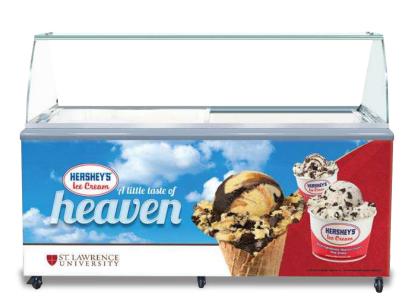

2lbs. 3 oz. MORE than the Brand X can.
More ice cream means more scoops. More scoops means MORE PROFITS!



### Hand Dipped Freezer Options

#### **Buffet Cart**

- --- Holds 6 flavors
- -- Has a self-contained water system with a running dip well
- Stainless steel exterior or our creative team will design a custom wrap for your school







### Hand Dipped Freezer Options

#### **Freezers**

- -- Holds 8 or 12 flavors
- -- On wheels for easy moving and cleaning
- -- Ice cream is tempered correctly to ease dipping and increase yields
- --- Our creative team can design a custom wrap for your school









### Custom Graphics Cream

HERSHEY'S Lee Cream

--- Our team will create a customized look for your freezers. It's a great way to grab the attention of students, staff, and visitors!











### Low Cost Movelties

#### **ICE CREAM**

Chocolate Coffee Mint Pumpkin\* Strawberry Vanilla

#### **30Z PLASTIC CUPS**

Chocolate Sundae\*\* Strawberry Sundae\*\* Vanilla\*\*

#### ICE

**No Sugar** Lemon Lemon Orange

#### REDUCED FAT/ NO SUGAR ADDED

Butter Pecan Chocolate Coffee Vanilla

#### **SHERBET**

Lemon Orange Raspberry

#### NO FAT FROZEN YOGURT

Vanilla

#### WE ALSO DISTRIBUTE \*\*Lactaid\*\* CUPS\*\*

\*Seasonal Flavor \*\*Low Fat



#### **JUICE RUSH CUPS** (Fruit Ice) 1/2 Cup Fruit Equivalent

Strawberry Mango | Blue Raspberry

















### Low Cost Movelties









JUICE RUSH® CUPS



### **Locking Storage Freezers**

--- We offer upright and conventional storage freezers to fit your needs!







### Catering



-- We have a wide arrange of ice crea