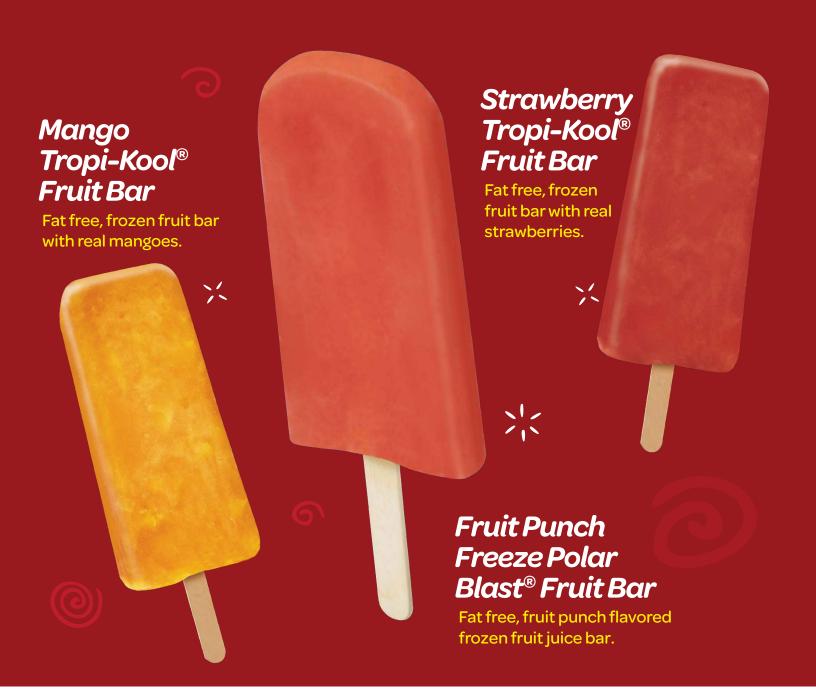

### Juice Rush® Cherry Blue Raspberry

A cherry and blue raspberry flavored frozen snack made from 100% real fruit juice!

### Juice Rush® \ Strawberry Mango

A natural strawberry mango flavored frozen snack made from 100% fruit juice!