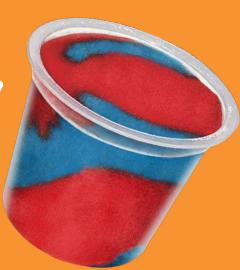

### Juice Rush® Cherry Blue Raspberry

A cherry and blue raspberry flavored frozen snack made from 100% real fruit juice!