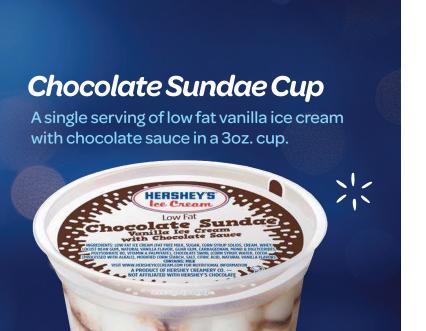

### Strawberry Sundae Cup

A single serving of low fat vanilla ice cream with strawberry sauce in a 3oz. cup.