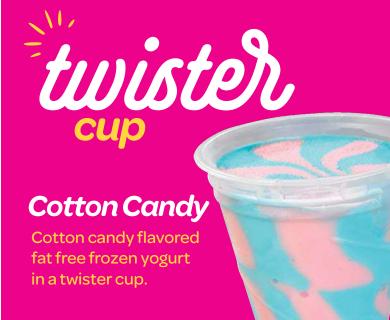

### Vanilla Cup

A single serving of low fat vanilla ice cream in a 3oz. cup.

No Fat Vanilla Yogurt

No fat vanilla frozen yogurt in an insulated 4 oz cup.

Lemon Sherbet

Raspberry Sherbet

Cool, tasty, and refreshing sherbet in insulated 4oz cups.