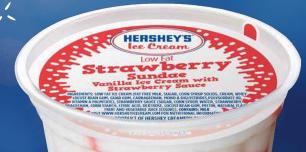

### Strawberry Sundae Cup

A single serving of low fat vanilla ice cream with strawberry sauce in a 3oz. cup.