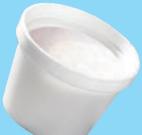

### Vanilla Cup

A single serving of low fat vanilla ice cream in a 3oz. cup.

No Fat Vanilla Yogurt

No fat vanilla frozen yogurt in an insulated 4 oz cup.

Lemon Sherbet

Raspberry Sherbet

Cool, tasty, and refreshing sherbet in insulated 4oz cups.