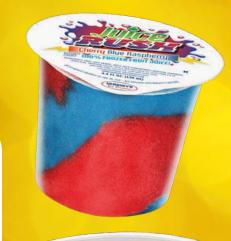

### Juice Rush® Cherry Blue Raspberry

A cherry and blue raspberry flavored frozen snack made from 100% real fruit juice!