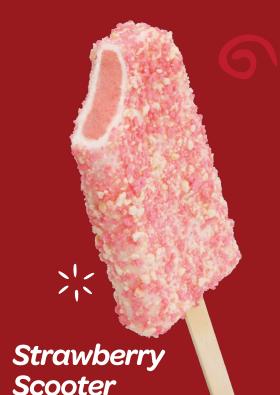

### Fudge-O Bar

A delicious, fat free chocolaty fudge bar.

A strawberry center core covered with artificially flavored fat free vanilla ice cream and cake crunch.

A creamy chocolate center surrounded by artificially flavored fat free vanilla ice cream and cake crunch.