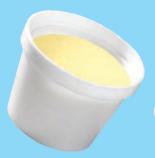

### Strawberry Sundae Cup

A single serving of low fat vanilla ice cream with strawberry sauce in a 3oz. cup.