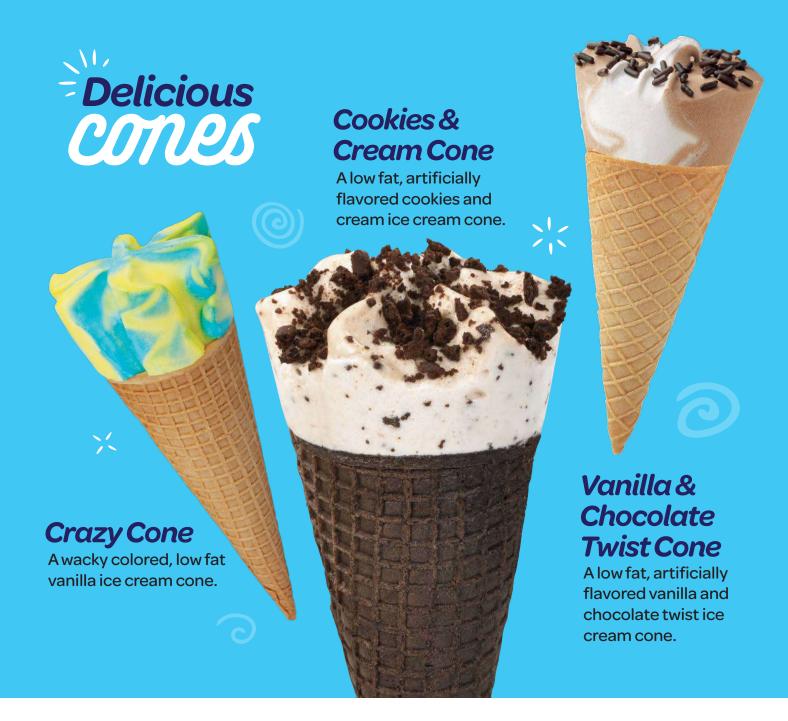

à la carte sales with free tools that no other Smart Snack dessert company gives you!

### **Menu Boards**

We can provide durable menu boards with reusable, ready-to-apply stickers to show what is available at lunch everyday!



We help schools get students excited about lunch items with our pre-made 11"w x 17"h posters!



### **Custom Order** Cards

We know how busy FSDs are. That's why we can provide custom order cards that show only your products, and make ordering easier.

### **Free Promotional** Calendar

This book, which is available as a PDF download, contains pages geared to specific product information and a printable mini poster for each product. We provide menu ideas and great promotions you can run each month to excite students, and increase your lunchtime participation.









### Juice Rush® Cherry Blue Raspberry

A cherry and blue raspberry flavored frozen snack made from 100% real fruit juice!



### Juice Rush® \ Strawberry Mango

A natural strawberry mango flavored frozen snack made from 100% fruit juice!

# Scrumptious Sanduviches Conservation Sanduvich

### Party Panda Sandwich

Low fat cupcake flavored ice cream and natural rainbow sprinkles between two vanilla wafers.

### Mighty Mini Sandwich

2.5 oz. low fat, artificially flavored vanilla ice cream and chocolate wafers.

### Cookies & Cream Sandwich

Low fat cookies & cream flavored ice cream and chocolate wafers.

### Vanilla Sandwich

Low fat, artificially flavored vanilla ice cream and chocolate wafers.

### Superby stick bans

### Fudge-O Bar

A delicious, fat free chocolaty fudge bar.



A