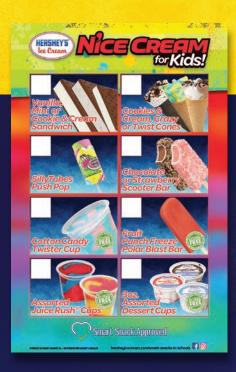

### Juice Rush® Cherry Blue Raspberry

A cherry and blue raspberry flavored frozen snack made from 100% real fruit juice!

### Juice Rush® \ Strawberry Mango

A natural strawberry mango flavored frozen snack made from 100% fruit juice!

### Party Panda Sandwich

Low fat cupcake flavored ice cream and natural rainbow sprinkles between two vanilla wafers.

### Mighty Mini Sandwich

2.5 oz. low fat, artificially flavored vanilla ice cream and chocolate wafers.

### Cookies & Cream Sandwich

Low fat cookies & cream flavored ice cream and chocolate wafers.

### Vanilla Sandwich

Low fat, artificially flavored vanilla ice cream and chocolate wafers.

### Fudge-O Bar

A delicious, fat free chocolaty fudge bar.

A strawberry center core covered with artificially flavored fat free vanilla ice cream and cake crunch.

A creamy chocolate center surrounded by artificially flavored fat free vanilla ice cream and cake crunch.

### Strawberry Sundae Cup

A single serving of low fat vanilla ice cream with strawberry sauce in a 3oz. cup.

### Vanilla Cup

A single serving of low fat vanilla ice cream in a 3oz. cup.

No Fat Vanilla Yogurt

No fat vanilla frozen yogurt in an insulated 4 oz cup.

Lemon Sherbet

Raspberry Sherbet

Cool, tasty, and refreshing sherbet in insulated 4oz cups.