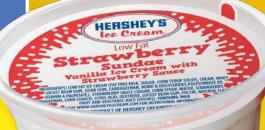

### Strawberry Sundae Cup

A single serving of low fat vanilla ice cream with strawberry sauce in a 3oz. cup.