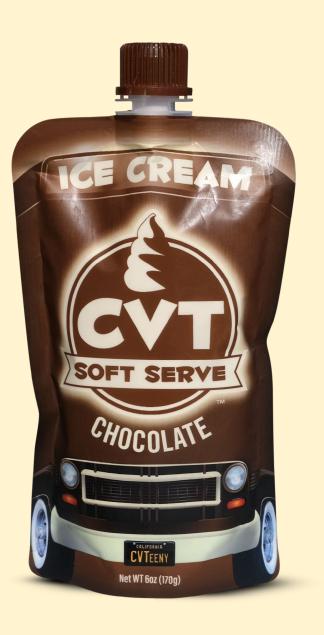

For more information, please reach out to us

Mpurdy@yafaenterprise.com

Ingredients: Ingredients: Whole Milk (Milk, Vitamin D3), Heavy Cream, Sugar, Cocoa (Processed with Alkali), Nonfat Dry Milk, Natural Ice Cream Stabilizer (Guar Gum, Locust Bean Gum).