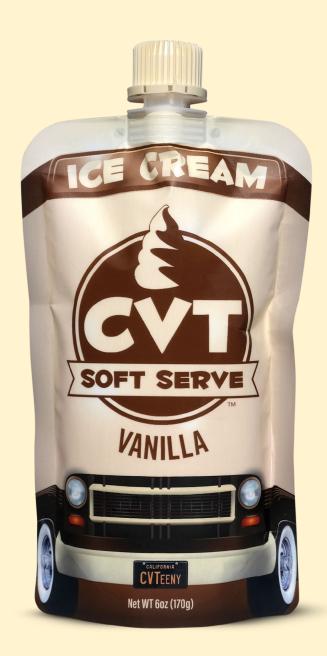

Ingredients: Ingredients: Whole Milk (Milk, Vitamin D3), Heavy Cream, Sugar, Nonfat Dry Milk, Natural Ice Cream Stabilizer (Guar Gum, Locust Bean Gum), Natural Vanilla Flavor.

UPC: (860009780101) and Product Size: (6.0 OZ)